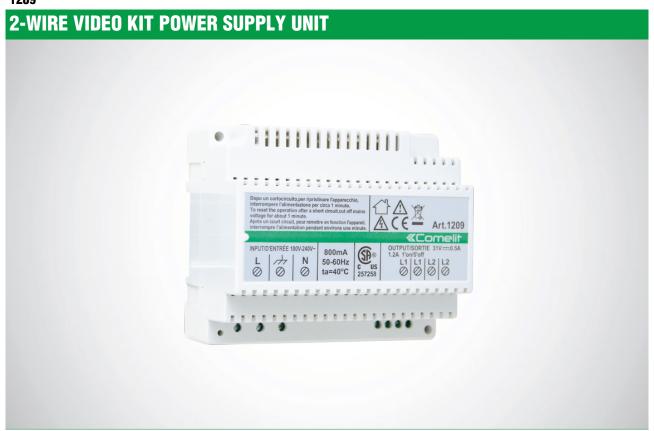

## DOOR ENTRY SYSTEMS & KITS POWER SUPPLIES AND ACCESSORIES

1/2 DVERVIEW

1209

33 VDC power supply unit with overload and short circuit protection devices. It has two separate continuous outputs: one for external unit and one for the monitor power supply. Input voltage 110-240 VAC. Dimensions: 106 x 62 x 89 mm (6 DIN modules).

## 2-WIRE VIDEO KIT POWER SUPPLY UNIT

| MAIN FEATURES                    |                |
|----------------------------------|----------------|
| Alternating input voltage (VAC): | 110÷240        |
| Output voltage (VDC):            | 33             |
| Input connector:                 | Terminal block |
| Applicable to DIN rail:          | Yes            |
| Number of DIN modules:           | 6              |
| Max. current delivered (A):      | 1.20           |