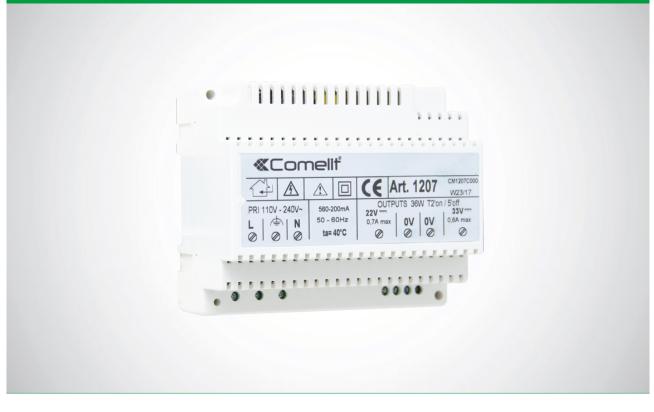

# POWER SUPPLY FOR SIMPLEBUS KIT – IKALL

Power supply unit with overload and short circuit protection devices. It has two separate continuous outputs: 33vDC for external unit and 20V DC for the monitor power supply. Input voltage 120-230 VAC. Dimensions: 105x85x85 mm (6 DIN modules).

# **POWER SUPPLY FOR SIMPLEBUS KIT – IKALL**

| MAIN FEATURES                    |           |
|----------------------------------|-----------|
| Alternating input voltage (VAC): | 120÷230   |
| Output voltage (VDC):            | 22 and 33 |
| Applicable to DIN rail:          | Yes       |
| Number of DIN modules:           | 6         |