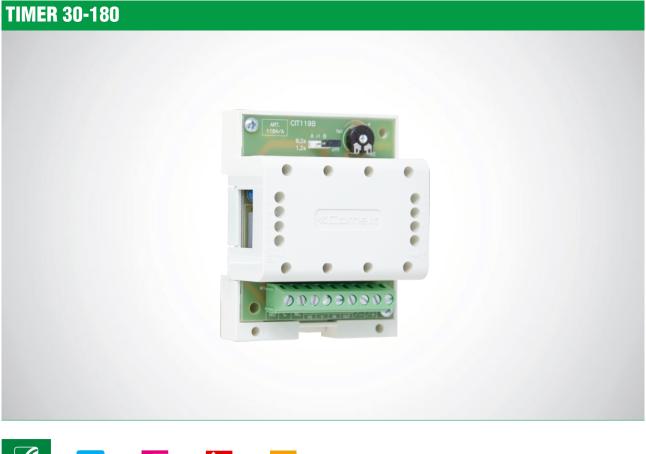

## 1184/A

Timer adjustable from 3 to 180 sec., used to control locks with permanent voltage. 12V AC-DC power supply.Dimensions: 66x85x35 mm (4 DIN modules).

## **TIMER 30-180**

| MAIN FEATURES          |      |
|------------------------|------|
| Product height (inch): | 3.35 |
| Product width (inch):  | 2.6  |
| Product depth (inch):  | 1.38 |
| DIN rail mounted:      | Yes  |
| DIN modules (no.):     | 4    |