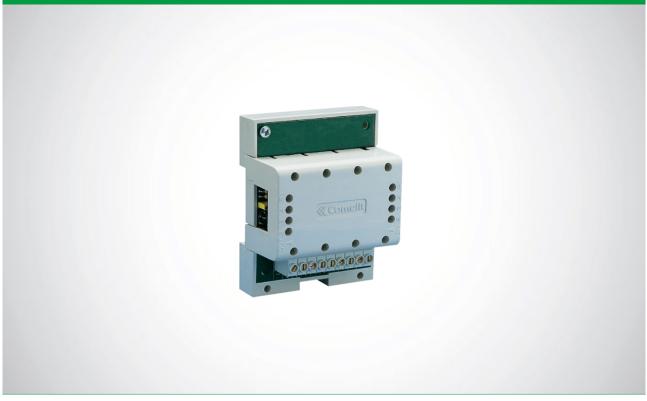

## **TRADITIONAL AUDIO SYSTEM 2-INPUT SWITCHING DEVICE**

Automatic switching device for audio door entry system with 2 or moreentrances. Dimensions: 66x85x35 mm (4 DIN modules)

The technical specifications are subject to variations without warning.

## TRADITIONAL AUDIO SYSTEM 2-INPUT SWITCHING DEVICE

| MAIN FEATURES                    |         |
|----------------------------------|---------|
| Product height (inch):           | 3.35    |
| Product width (inch):            | 2.6     |
| Product depth (inch):            | 1.38    |
| Operating temperature (°F):      | 32 ÷ 86 |
| DIN rail mounted:                | Yes     |
| DIN modules (no.):               | 4       |
| Maximum current absorption (mA): | 80      |