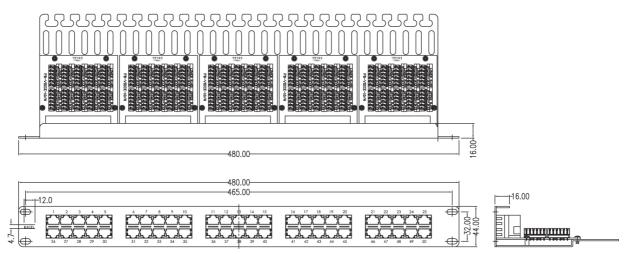

A standard 1U panel frame is populated with up to 60 ports - 50 and 25 port options are also available. Each style of panel has an integral rear cable management tray positioned at a right angle to the panel front. As well as providing a stress free area in which to dress the multiple pairs, the tray also houses the LSA compatible termination blocks.

The 25 and 50 Port Patch Panels support 3 pair connectivity per port and the 60 Port Patch Panels supports 2 pair connectivity. Although two pair circuits are most common, allowing for 100 pair links to be terminated across a standard 50 port 10 panel.