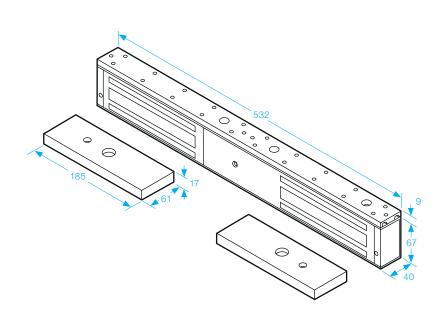

## **Double Standard Magnet**

- Operating voltage 12~24Vdc (Selectable)
- Holding force up to 2 X 1200lbs (544Kg)
- Aluminium housing
- Electroless nickel plated armature
- Door status: An independent contact that works separately from the magnet to show door status not lock status
- Status LED Red Green

## SPECIFICATION

- Voltage tolerance: ±10%.
- Current draw: 420mA at 12Vdc, 210mA at 24Vdc (at temperature 20°C).
- Operating temperature: -10~55°C (14 to 131°F).
- Lock's surface temperature: Current temperature ±20% (when power is on).
- Magnetic bond sensor monitor output remotely monitors the door lock or unlock status. (N.C. Output-Door opened; N.O. Output-door closed) (SPDT rated 0.25A at 12Vdc).
- Humidity: 0~95% non-condensing.
- Aluminium housing, nickel plated armature.
- Weight:9.3kg (approx).