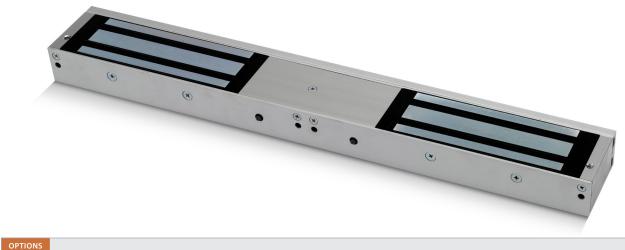

## U10040 MONITORED

## U10040DS MONITORED WITH DOOR STATUS

## **Double Standard Magnet**

- Operating voltage 12~24Vdc (Selectable)
- Holding force up to 2 X 1200lbs (544Kg)
- Aluminium housing
- Electroless nickel plated armature
- Door status: An independent contact that works separately from the magnet to show door status not lock status
- Status LED Red Green

## SPECIFICATION

- Voltage tolerance: ±10%.
- Current draw: 420mA at 12Vdc, 210mA at 24Vdc (at temperature 20°C).
- Operating temperature: -10~55°C (14 to 131°F).
- Lock's surface temperature: Current temperature ±20% (when power is on).
- Magnetic bond sensor monitor output remotely monitors the door lock or unlock status. (N.C. Output-Door opened; N.O. Output-door closed) (SPDT rated 0.25A at 12Vdc).
- Humidity: 0~95% non-condensing.
- Aluminium housing, nickel plated armature.
- Weight:9.3kg (approx).