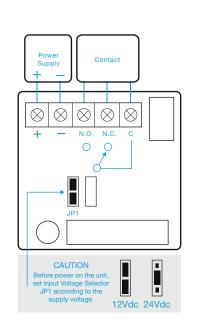

## SPECIFICATION

- Voltage tolerance: ±10%.
- Current draw: 420mA at 12Vdc, 210mA at 24Vdc (at temperature 20°C).
- Operating temperature: -10~55°C (14 to 131°F).
- Lock's surface temperature: Current temperature ±20% (when power is on).
- Magnetic bond sensor monitor output remotely monitors the door lock or unlock status. (N.C. Output-Door opened; N.O. Output-door closed) (SPDT rated 0.25A at 12Vdc).
- Humidity: 0~95% non-condensing.
- Aluminium housing, nickel plated armature.
- Weight:9.3kg (approx).