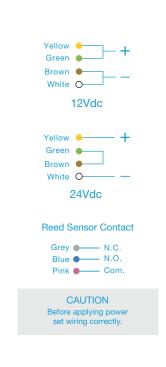

## SPECIFICATION

- Voltage tolerance: ±10%.
- Current draw: 460mA at 12Vdc, 230mA at 24Vdc (at temperature 20°C).
- Operating temperature: -10~55°C (14 to 131°F).
- Lock's surface temperature: Current temperature ±20% (when power is on).
- Magnetic bond sensor monitor output remotely monitors the door lock or unlock status. (N.C. Output-Door opened; N.O. Output-door closed) (SPDT rated 0.25A at 12Vdc).
- Humidity: 0~95% non-condensing.
- Weight: 2.9kg (approx).