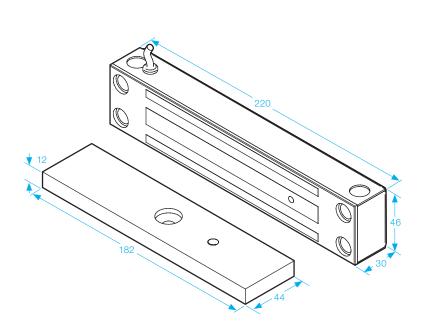

## **U10006S**

## **Monitored Midi Magnet**

- Stainless Steel housing
- Operating voltage 12~24Vdc (Selectable)
- Holding force up to 800lbs (363Kg)
- Sealed electronics
- Weather resistant IP67
- Monitored





WEATHER RESISTANT – **IP 67** –

STAINLESS STEEL



















## SPECIFICATION

- Voltage tolerance: ±10%.
- Current draw: 460mA at 12Vdc, 230mA at 24Vdc (at temperature 20°C).
- Operating temperature: -10~55°C (14 to 131°F).
- Lock's surface temperature: Current temperature ±20% (when power is on).
- Magnetic bond sensor monitor output remotely monitors the door lock or unlock status. (N.C. Output-Door opened; N.O. Output-door closed) (SPDT rated 0.25A at 12Vdc).
- Humidity: 0~95% non-condensing.
- Weight: 2.9kg (approx).

All dimensions in mm Setting the Standard