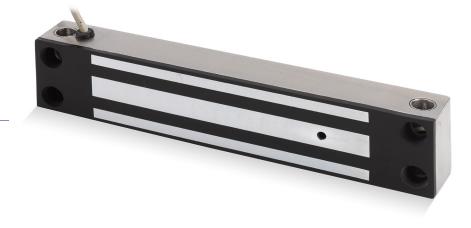

## **U10006S**

## **Monitored Midi Magnet**

- Stainless Steel housing
- Operating voltage 12~24Vdc (Selectable)
- Holding force up to 800lbs (363Kg)
- Sealed electronics
- Weather resistant IP67
- Monitored

WEATHER RESISTANT – **IP 67** –

STAINLESS STEEL

## SPECIFICATION

- Voltage tolerance: ±10%.
- Current draw: 460mA at 12Vdc, 230mA at 24Vdc (at temperature 20°C).
- Operating temperature: -10~55°C (14 to 131°F).
- Lock's surface temperature: Current temperature ±20% (when power is on).
- Magnetic bond sensor monitor output remotely monitors the door lock or unlock status. (N.C. Output-Door opened; N.O. Output-door closed) (SPDT rated 0.25A at 12Vdc).
- Humidity: 0~95% non-condensing.
- Weight: 2.9kg (approx).