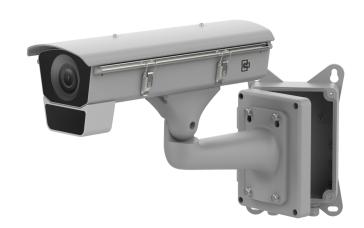

#### Overview

TruVision® Box Camera Outdoor Housing by Interlogix is designed for ease of installation and service. The clamshell format provides for more flexibility when installing near a soffit, while two stainless steel clamps allow for easy access to the camera and lens. The housing can be used for indoor or outdoor applications.

The aluminum alloy housing provides strength and durability and is rated to IK10 for improved vandal resistance. The housing includes a built-in IR illumination and heater for a wider ranger of environmental uses. The housing is IP67 rated and includes a "swing access" back box mounting solution for easier access to cabling and installation.

#### **Details**

- Fits all TVC TruVision box cameras
- IK10 vandal resistant
- Built-in IR up to 120m
- Weather-proof installation up to IP67
- Includes heater and fan
- Installation- & maintenance-friendly side-cover access