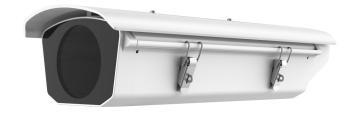

#### Overview

TruVision® Box Camera Outdoor Housing by Interlogix is designed for ease of installation and service. The clamshell format provides for more flexibility when installing near a soffit, while two stainless steel clamps allow for easy access to the camera and lens. The housing can be used for indoor or outdoor applications.

The aluminum alloy housing provides strength and durability and is rated to IK10 for improved vandal resistance. The housing includes a built-in IR illumination and heater for a wider ranger of environmental uses. The housing is IP67 rated and includes a "swing access" back box mounting solution for easier access to cabling and installation.

#### **Details**

- Fits all TVC TruVision box cameras
- IK10 vandal resistant
- Built-in IR up to 120m
- Weather-proof installation up to IP67
- Includes heater and fan
- Installation- & maintenance-friendly side-cover access