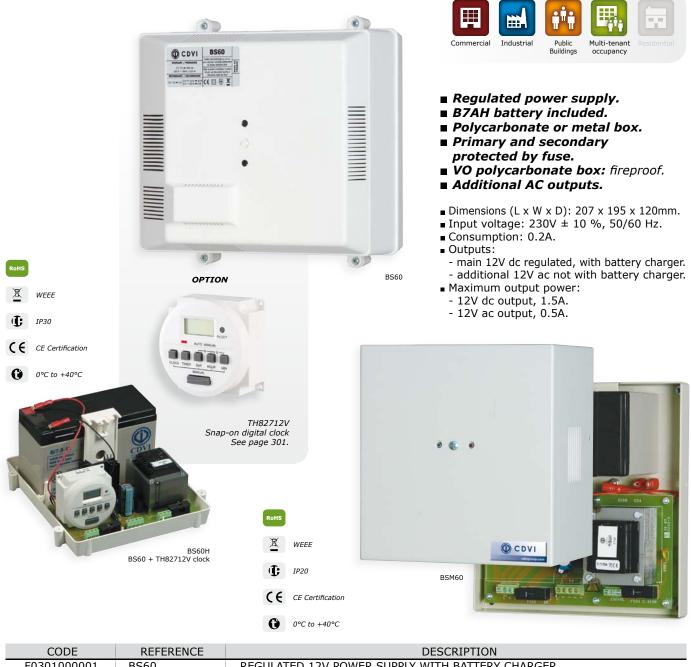

## **POWER SUPPLIES**

▶ 12V DC WITH BATTERY CHARGER

## BS60 - BS60H - BSM60

## 12V dc power supplies + battery charger

|   | CODE        | REFERENCE | DESCRIPTION                                                     |
|---|-------------|-----------|-----------------------------------------------------------------|
| - | F0301000001 | BS60      | REGULATED 12V POWER SUPPLY WITH BATTERY CHARGER                 |
|   | F0301000002 | BS60H     | REGULATED 12V POWER SUPPLY WITH BATTERY CHARGER + DIGITAL TIMER |
|   | F0301000003 | BSM60     | REGULATED 12V POWER SUPPLY WITH BATTERY CHARGER WITH METAL BOX  |
|   | F0304000003 | TH82712V  | SNAP-ON DIGITAL TIMER (BS60 ONLY)                               |
|   | C3202B001   | В7АН      | 12V 7.0A/H BATTERY                                              |