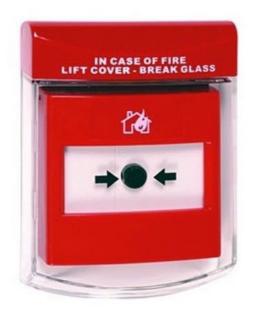

## **Overview**

Protective cover for flush mounted manual call points.

Helps prevent accidental or malicious call point activation.

Comprises clear, tamper proof call point cover c/w red header labelled'IN CASE OF FIRE LIFT COVER - BREAK GLASS'.

Surface version (ST-6931) and green versions also available (see variants tab below).

Main picture shows Call PointStopper witha Manual Call Point. The call point is NOT supplied.