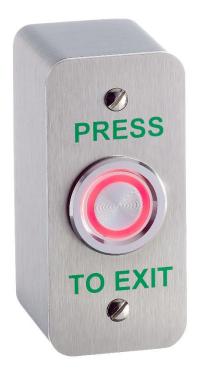

## SPB040NS Illuminated Piezo narrow style surface mount exit button

Illuminated narrow style press to exit button. The Piezo button requires only light pressure to activate the switch. The halo illumination changes from red to green when button is pressed. Ideal where space is limited.

#### Features

- Surface mount
- Piezo switch (no moving parts)
- Stainless steel finish
- Operates with light finger pressure
- Narrow architrave style
- Red illumination in standby mode going green when pushed

### **Technical Information**

- Requires 12Vdc supply for illumination
- Dimensions: 85mm(H) x 40mm(W) x 42mm(D)
- Contacts: Normally open, going closed momentarily
- Suitable for low voltage use only