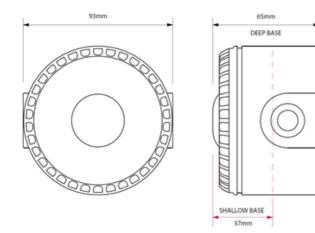

## Benefits

- Use where current consumption is a key consideration
- Ideal for bedrooms and toilets
- Switch flash rate to 0.5Hz to reduce current consumption
- Reduces power consumption by up to 50%

| Technical Specifications |                                       |
|--------------------------|---------------------------------------|
| Mounting Type            | Ceiling                               |
| Voltage                  | 9 – 60 VDC                            |
| Current                  | 10 – 25mA dependent on setting        |
| Coverage (y)             | 7.5m (Switchable to 3m)               |
| Mounting Height (x)      | 3m (max)                              |
| Coverage Volume Code     | C-3-7-5                               |
| Coverage Volume          | 132m <sup>3</sup> (21m <sup>3</sup> ) |
| Flash Rate               | 1Hz (Switchable to 0.5Hz)             |
| Operating Temperature    | -25°C+70°C                            |
| Monitoring               | Reserve Polarity                      |
| Protection               | IP33C Shallow Base and IP65 Deep Base |
| Weight                   | 100g                                  |