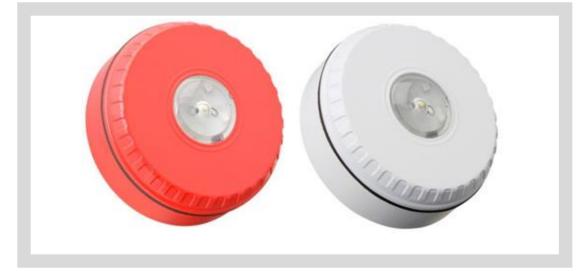

## SOLISTA LX Ceiling

LED Beacon

VANDERBILT

The Solista LX Ceiling has a unique lens design that distributes the light in a cylindrical shape, to achieve the required illumination specified by EN 54-23. Designed for installation at a height of up to 3m and with a discrete appearance, the device is ideal for a variety of applications.

| Ordering Information |                  |                        |        |
|----------------------|------------------|------------------------|--------|
| Туре                 | Art-No.          | Description            | Weight |
| SOLITA-LX-C-R        | N54539-Z284-A100 | Beacon, ceiling, red   | 100g   |
| SOLISTA-LX-C-W       | N54539-Z284-A200 | Beacon, ceiling, white | 100g   |