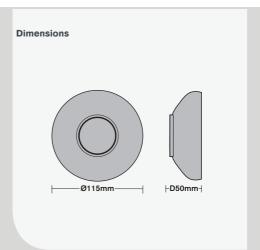

| Code    | Description   | Dimensions (Ø X D mm) |
|---------|---------------|-----------------------|
| SMAS-P2 | Photoelectric | 115 x 50              |