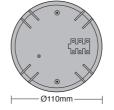

| MODEL  | VOLTAGE | SUITABLE FOR                | DIMENSIONS<br>(Ø X D mm) |
|--------|---------|-----------------------------|--------------------------|
| SMAB-2 | 230V    | PHOTOELECTRIC & HEAT ALARMS | 110 x 22                 |