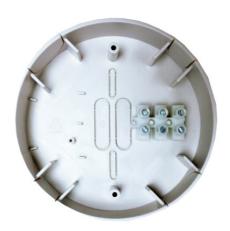

The Smoke Alarm Pattress is designed to fit the Photoelectric Smoke Alarm (SMAS-P2) & Heat Alarm (SMAH-2) allowing operation of an external electrical system for operations such as automatic door release or security system.

## **Specification**

Voltage: Knock-outs: Extra Info:

230V 50Hz 40mA DC 9V +/-5% 2 x 20mm, 2 x 28mm

Normally open / normally close.

Knock-outs provide flexibility of cable entry. Easy installation. Robust ABS design. Supplied with wall plugs and screws.