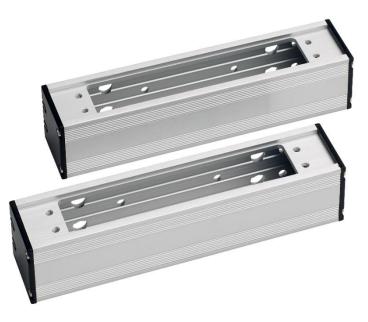

## SL183 HOUSING Surface housing for SL183 (pair) shearlock

IZED

CI

This surface housing is ideal when mortice installation is not possible. Can also be used in conjunction with the SL183GLASSHOLDER saddle kit for use on glass doors and glass headers.

#### Features

- Used to surface mount the SL183 shearlock
- Satin anodised aluminium finish with black end caps
- Glass saddle kit available for fixing the glass door and glass header.
  Part ref SL183GLASSHOLDER

### **Technical Information**

 Dimensions: 231mm(L) x 43.5mm(W) x 46mm(D)