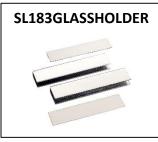

#### Features

- Used to surface mount the SL183 shearlock
- Satin anodised aluminium finish with black end caps
- Glass saddle kit available for fixing the glass door and glass header.
  Part ref SL183GLASSHOLDER