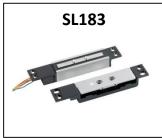

## SL183 HOUSING Surface housing for SL183 (pair) shearlock

IZED

CI

This surface housing is ideal when mortice installation is not possible. Can also be used in conjunction with the SL183GLASSHOLDER saddle kit for use on glass doors and glass headers.

#### Features

- Used to surface mount the SL183 shearlock
- Satin anodised aluminium finish with black end caps
- Glass saddle kit available for fixing the glass door and glass header.
  Part ref SL183GLASSHOLDER