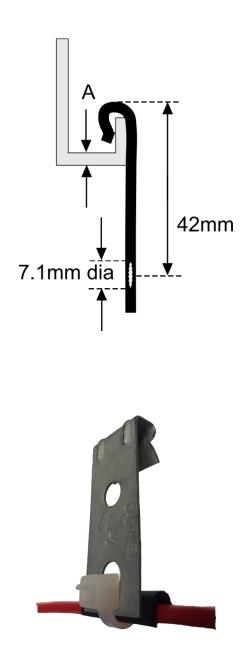

| Model       | Signaline J Clip                        |  |
|-------------|-----------------------------------------|--|
| Dimensions  | 42mm x 19mm x 9mm                       |  |
| Pack size   | 100 clips per pack.                     |  |
| Pack weight | approx. 0.8kg                           |  |
| Mounting    | For mounting on 1.4-4mm wide lip        |  |
|             | (outer edge of conventional cable tray) |  |
| Material    | Clip: Zinc plated mild steel            |  |
|             | Cable sleeve: Neoprene                  |  |
|             | Cable tie: Nylon                        |  |
| Colour      | Grey                                    |  |

Pack includes clips, neoprene sleeves and cable ties.