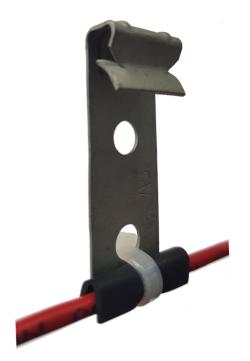

## **J Clip** For Signaline Linear Heat Detectors

Compatible with Signaline HD & FT Rapid installation Cost-effective Zinc plated mild steel construction

| Model       | Signaline J Clip                        |  |
|-------------|-----------------------------------------|--|
| Dimensions  | 42mm x 19mm x 9mm                       |  |
| Pack size   | 100 clips per pack.                     |  |
| Pack weight | approx. 0.8kg                           |  |
| Mounting    | For mounting on 1.4-4mm wide lip        |  |
|             | (outer edge of conventional cable tray) |  |
| Material    | Clip: Zinc plated mild steel            |  |
|             | Cable sleeve: Neoprene                  |  |
|             | Cable tie: Nylon                        |  |
| Colour      | Grey                                    |  |

Pack includes clips, neoprene sleeves and cable ties.