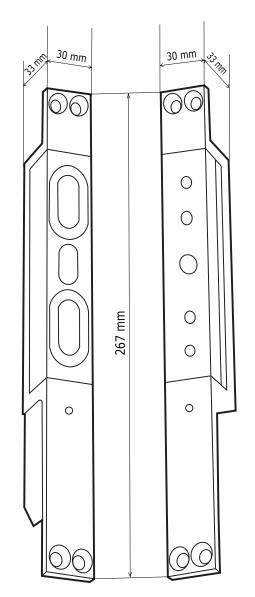

#### **Product description**

The SHL1200 is a traditional shearlock, ideal for single action doors that always rest at the same position and have good quality door closers fitted.

The construction of the SHL1200 makes it suitable for aluminium and wooden doors. Being very robust in construction and performance, the SHL1200 provides a high level of security with a holding force of 1200kg in the shear position.