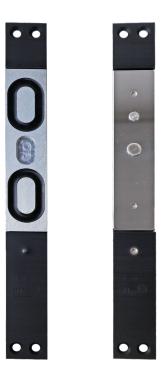

#### **Product description**

The SHL1200 is a traditional shearlock, ideal for single action doors that always rest at the same position and have good quality door closers fitted.

The construction of the SHL1200 makes it suitable for aluminium and wooden doors. Being very robust in construction and performance, the SHL1200 provides a high level of security with a holding force of 1200kg in the shear position.

#### **Key features**

- Fail safe shearlock
- Up to 1,200kg holding force
- Monitored as standard
- Flush mount (surface housing available)
- Built-in electronic protection