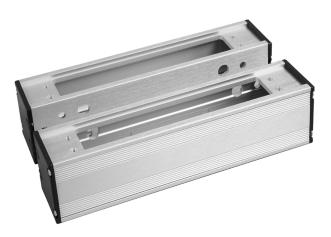

### Surface Housing (SH2600)

#### Technical specifications

This surface housing is ideal when mortice installation is not possible. Can also be used in conjunction with the GD2600 saddle kit for use on glass doors and glass headers.

Technical Information • Dimensions: 231mm(L) x 43.5mm(W) x 46mm(D)

#### FEATURES

• Used to surface mount the MSL2600 shearlock

• Satin anodised aluminium finish with black end caps

• Glass saddle kit available for fixing the glass door and glass header. GD2600