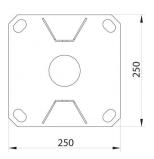

## **Technical specifications**

| General         |                     |
|-----------------|---------------------|
| Accessory group | Perimeter / Outdoor |
| Туре            | Mounting            |
| Base dimension  |                     |
|                 | 250 x 250 mm        |
| Socket height   |                     |
|                 | 355 mm              |
| Weight          |                     |
|                 | 4.2 kg              |
| Material        |                     |
|                 | steel painted       |