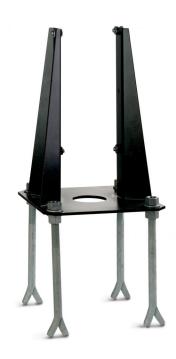

# SB53 Socket for SB series pillar

#### **Details**

- Base for the SB pillars
- Resist wind speed up to 150 km/h
- 4 anchor legs included