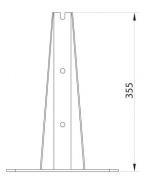

## **Technical specifications**

| General         |                     |
|-----------------|---------------------|
| Accessory group | Perimeter / Outdoor |
| Туре            | Mounting            |
| Base dimension  |                     |
|                 | 250 x 250 mm        |
| Socket height   |                     |
|                 | 355 mm              |
| Weight          |                     |
|                 | 4.2 kg              |
| Material        |                     |
|                 | steel painted       |