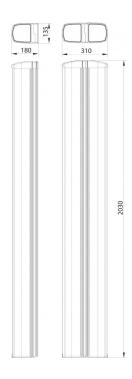

## **Details**

- 2 m height
- Aluminum chassis
- Tamper switch included
- Base and cover included
- Cover support with clips and guide hoop
- Optional climbing tamper
- 2 sided (360° view) convertable

## **Technical specifications**

| General          |                     |
|------------------|---------------------|
| Accessory group  | Perimeter / Outdoor |
| Туре             | Mounting            |
| Height           |                     |
|                  | 2 m                 |
| Weight           |                     |
|                  | 8 kg                |
| Tamper           |                     |
|                  | NC (30 VDC - 50 mA) |
| Operating temper | erature             |
|                  | - 25 to +55°C       |
| IP rating        |                     |
|                  | IP44                |
|                  |                     |