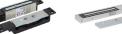

## **Electric Locking** Drop Bolt Range

## **Solenoid Bolt**

## Technical specifications

- Operating voltage 12VDC
- Standby current 250mA
- Operating current 650mA
- Power to Lock
- Holding force 1000Kg

| SB-200LS | 200x35x38 (mm) | Monitored Solenoid Bolt | 752g (Boxed) / 566g (Unboxed) |
|----------|----------------|-------------------------|-------------------------------|
|----------|----------------|-------------------------|-------------------------------|

## **FEATURES**

- Fail-safe operation.
- Delay timer (0/3/6/9) seconds.
- Locking by detector plate.
- · Monitored output for door status (NO Pair)
- Suitable for wooden doors.
- · Concealed when fitted flush.