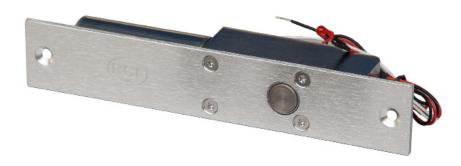

## **Solenoid Bolt**

## Technical specifications

- Operating voltage 12VDC
- Standby current 250mA
- Operating current 650mA
- Power to Lock
- Holding force 1000Kg

| SB-200LS | 200x35x38 (mm) | Monitored Solenoid Bolt | 752g (Boxed) / 566g (Unboxed) |
|----------|----------------|-------------------------|-------------------------------|
|----------|----------------|-------------------------|-------------------------------|

## **FEATURES**

- Fail-safe operation.
- Delay timer (0/3/6/9) seconds.
- Locking by detector plate.
- · Monitored output for door status (NO Pair)
- Suitable for wooden doors.
- · Concealed when fitted flush.