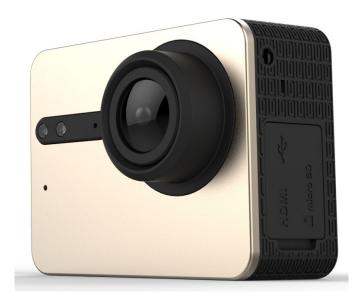

## Introduction

S5 action camera provides a more affordable 4K high-end solution, with 4K15fps video recording capability and 16MP photos. It supports as high as 15 photos/s burst mode and time lapse mode of 5 minutes intervals. 30 seconds exposure time gives you a perfect solution for night pictures. Besides, in S5 there're high-resolution touchable screen and super aspheric lens. Our innovative EIS (electronic stability system) and distortion correction technology is used to ensure a smooth and pleasant experience during video recording.

## **Key Features**

Ultra HD 4K 15FPS Video

16MP Image Sensor

**Electronic Image Stabilization** 

Built-In G-Sensor/Gyro

Auto Low Light Mode

Built-In Dual Mic Noise Reduction, wind noise reduce

Support Micro SD card slot, up to 128GB

Waterproof housing 40m

**Distortion Correction** 

Built-In Touchable LCD Screen (Res:320\*240)