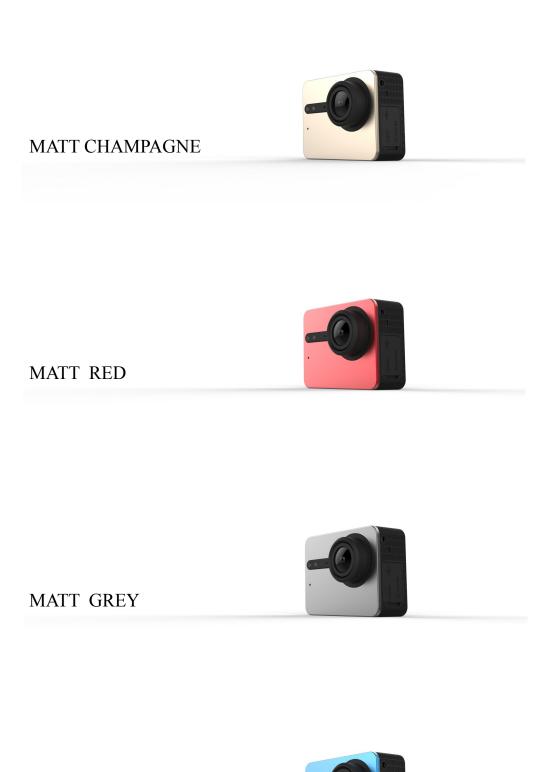

P photos. It supports as high as 15 photos/s burst mode and time lapse mode of 5 minutes intervals. 30 seconds exposure time gives you a perfect solution for night pictures. Besides, in S5 there're high-resolution touchable screen and super aspheric lens. Our innovative EIS (electronic stability system) and distortion correction technology is used to ensure a smooth and pleasant experience during video recording.

## **Key Features**

Ultra HD 4K 15FPS Video

16MP Image Sensor

**Electronic Image Stabilization** 

Built-In G-Sensor/Gyro

Auto Low Light Mode

Built-In Dual Mic Noise Reduction, wind noise reduce

Support Micro SD card slot, up to 128GB

Waterproof housing 40m

**Distortion Correction** 

Built-In Touchable LCD Screen (Res:320\*240)



### Dimension



## **OPTIONAL COLOR**





MATT BLUE

# **SPECIFICATION**

|           |                    | Resolution                                                                                                                                                                        | NTSC(fps) | PAL(fps)       | Field Of View |  |  |
|-----------|--------------------|-----------------------------------------------------------------------------------------------------------------------------------------------------------------------------------|-----------|----------------|---------------|--|--|
| Video     |                    | 4K SuperView                                                                                                                                                                      | 15        | 12.5