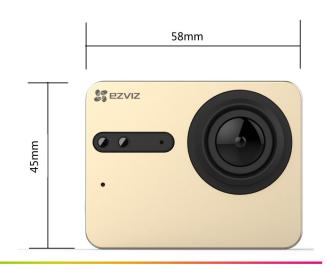

### Dimension

| Playback             | Decode Photo and Video Files in sd Card and Display it via LCD or HDTV              |                                                                                  |                                                                              |  |  |  |
|----------------------|-------------------------------------------------------------------------------------|----------------------------------------------------------------------------------|------------------------------------------------------------------------------|--|--|--|
|                      | View                                                                                | Up, Down, Auto                                                                   |                                                                              |  |  |  |
| Setup                | Default Mode                                                                        | Video Single Burst Timelapse                                                     |                                                                              |  |  |  |
|                      | Driving Mode                                                                        | The camera automatically starts and Shutter after the camera detects the motion  |                                                                              |  |  |  |
|                      | Vout Mode                                                                           | Switching HDMI HD output and AV analog output                                    |                                                                              |  |  |  |
|                      | LED                                                                                 | Set it on or off                                                                 |                                                                              |  |  |  |
|                      | Beeps                                                                               | Set the Gain of Beeps or Turn it off                                             |                                                                              |  |  |  |
|                      | OSD                                                                                 | Turn on screen display on or off                                                 |                                                                              |  |  |  |
|                      | Quickly Capture                                                                     | Camera will Fastest speed boot and start shutter                                 |                                                                              |  |  |  |
|                      | Auto Off                                                                            | Set Auto Power Off Time                                                          |                                                                              |  |  |  |
|                      | Date And Time                                                                       | Set Date And Time                                                                |                                                                              |  |  |  |
|                      | Mic Gain                                                                            | Set The Gain of Mic                                                              |                                                                              |  |  |  |
|                      | Speaker Gain                                                                        | Set The Gain of Speaker                                                          |                                                                              |  |  |  |
|                      | Camera Reset                                                                        | Reset Camera to default Settings                                                 |                                                                              |  |  |  |
|                      | BLE 4.0                                                                             | Embedded bluetooth4.0                                                            |                                                                              |  |  |  |
|                      | BLL 4.0                                                                             | 802.11b/g/n、Mobile App Support                                                   |                                                                              |  |  |  |
|                      |                                                                                     | SSID Support SSID Modify with Mobile App                                         |                                                                              |  |  |  |
| Wireless             | WIFI                                                                                | KEY                                                                              | Support KEY Modify with Mobile App                                           |  |  |  |
|                      |                                                                                     | RESET                                                                            | Reset SSID and KEY to system default                                         |  |  |  |
|                      | HDMI                                                                                | Display With                                                                     | · · · · · · · · · · · · · · · · · · ·                                        |  |  |  |
| Display              | AV                                                                                  | AV output Use USB Interface                                                      |                                                                              |  |  |  |
|                      | Embedded LCD                                                                        | 320x240 LCD With Touch Pannel                                                    |                                                                              |  |  |  |
| Lens Specifica-      | 1/2.33" CMOS                                                                        |                                                                                  |                                                                              |  |  |  |
| tion                 | Full glass lens for hi                                                              | gh image quality,                                                                | gh image quality, 3mm@f2.8 158°Ultra-wide angle of view with less distortion |  |  |  |
| Platform             | Ambarella new gene                                                                  | ration Video Processor A12, using advanced 28-nm silicon technology              |                                                                              |  |  |  |
| Memory               | 4Gb LPDDR3、1Gl                                                                      | Nand Flash                                                                       |                                                                              |  |  |  |
| Sensor               | Panasonic new gene                                                                  | ration video sensor for sport dv                                                 |                                                                              |  |  |  |
|                      | Battery Type                                                                        | ry Type Replaceable Rechargeable li-ion battery                                  |                                                                              |  |  |  |
| Battery              | Battery Parameters                                                                  | 1160mAh                                                                          |                                                                              |  |  |  |
|                      | Battery Life                                                                        | 1.5 hours (Varies with different video mode)                                     |                                                                              |  |  |  |
| Audio                | 48kHz (sampling), AAC compression                                                   |                                                                                  |                                                                              |  |  |  |
|                      | Advanced AGC (automatic gain control) Build-in two microphone for wind noise reduce |                                                                                  |                                                                              |  |  |  |
|                      | Single track                                                                        |                                                                                  |                                                                              |  |  |  |
|                      | Beeps for shutter notify                                                            |                                                                                  |                                                                              |  |  |  |
|                      | Micro USB                                                                           | For charging when connect with power cable;                                      |                                                                              |  |  |  |
| Interface            |                                                                                     | For playback/file transportation/charging when connecting with PC; AV output     |                                                                              |  |  |  |
| Interrace            | Micro HDMI                                                                          | For play on HDTV via HDMI cable                                                  |                                                                              |  |  |  |
|                      | MicroSD                                                                             | Storage card                                                                     |                                                                              |  |  |  |
|                      | Standard                                                                            | Class 10 or up to UHS-1 level Micro SD storage card                              |                                                                              |  |  |  |
| Storage              | Capacity                                                                            | •                                                                                | 4GB、8GB、16GB、32GB、64GB、128GB                                                 |  |  |  |
|                      | Recording Time                                                                      | Varies with different resolution and frame rate                                  |                                                                              |  |  |  |
| IMU                  | G_sensor/Gyro                                                                       | For EIS, Driving Mode, Motion Awake                                              |                                                                              |  |  |  |
| Photo/Video Pre-     | App for Mobile                                                                      | For iOS and Android system                                                       |                                                                              |  |  |  |
| view/Playback /      | Device                                                                              | Live view, playback, recording, configuration, video file editing, and one-touch |                                                                              |  |  |  |
| Setup                | Camera                                                                              | share to social media are supported.                                             |                                                                              |  |  |  |
| Protection Grade     | Remote                                                                              | 40 meters diving with water-proof case IP67                                      |                                                                              |  |  |  |
| Operating Conditions |                                                                                     | Γemperature: -20° C to 45° C;                                                    |                                                                              |  |  |  |
| Dimensions           | 58mm(L)×45mm (W)×20.9(H)                                                            |                                                                                  |                                                                              |  |  |  |
| Weight               | About 99.7g                                                                         |                                                                                  |                                                                              |  |  |  |
|                      |                                                                                     |                                                                                  |                                                                              |  |  |  |