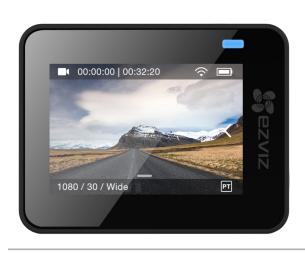

Waterproof housing 40m

**Distortion Correction** 

Built-In Touchable LCD Screen (Res:320\*240)