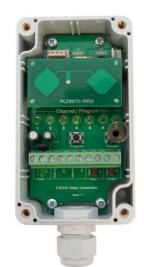

The Transmitter and receiver both use a directional patch antenna to reduce external interference. The receiver has a built in 7 bar signal strength meter to obtain the best possible reception during an installation; a very important stage to help guarantee a reliable wireless video link.

- 5.8GHz
- IP65 Rated
- 7x RF Channels
- DC12V Operation
- High Quality Audio & Video
- 450m Range in Ideal Conditions (Requires Line of Sight)
- LED Status to Monitor Transmitter
- 7x LED Signal Strength Meter (RSSI)
- Digital Input for PIR, External Switch etc.
- Volt Free Outputs for both Tamper and Input Channels
- Directional Antennas (Reduced Interference)
- Heavy Duty Wall Bracket for X & Y Movement
- Tamper Monitors Case Switches, External Input & Loss of Transmitter