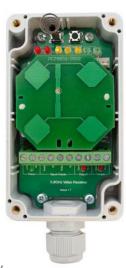

The Transmitter and receiver both use a directional patch antenna to reduce external interference. The receiver has a built in 7 bar signal strength meter to obtain the best possible reception during an installation; a very important stage to help guarantee a reliable wireless video link.

- 5.8GHz
- IP65 Rated
- 7x RF Channels
- DC12V Operation
- High Quality Audio & Video
- 450m Range in Ideal Conditions (Requires Line of Sight)
- LED Status to Monitor Transmitter
- 7x LED Signal Strength Meter (RSSI)
- Digital Input for PIR, External Switch etc.
- Volt Free Outputs for both Tamper and Input Channels
- Directional Antennas (Reduced Interference)
- Heavy Duty Wall Bracket for X & Y Movement
- Tamper Monitors Case Switches, External Input & Loss of Transmitter