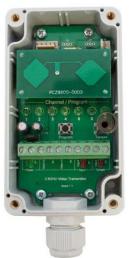

The Transmitter and receiver both use a directional patch antenna to reduce external interference. The receiver has a built in 7 bar signal strength meter to obtain the best possible reception during an installation; a very important stage to help guarantee a reliable wireless video link.

- 5.8GHz
- IP65 Rated
- 7x RF Channels
- DC12V Operation
- High Quality Audio & Video
- 250m Range in Ideal Conditions (Requires Line of Sight)
- LED Status to Monitor Transmitter
- 7x LED Signal Strength Meter (RSSI)
- Digital Input for PIR, External Switch etc.
- Volt Free Outputs for both Tamper and Input Channels
- Directional Antennas (Reduced Interference)
- Heavy Duty Wall Bracket for X & Y Movement
- Tamper Monitors Case Switches, External Input & Loss of Transmitter