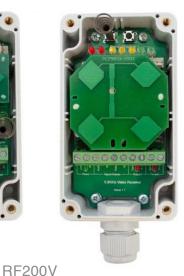

The Transmitter and receiver both use a directional patch antenna to reduce external interference. The receiver has a built in 7 bar signal strength meter to obtain the best possible reception during an installation; a very important stage to help guarantee a reliable wireless video link.

- 5.8GHz
- IP65 Rated
- 7x RF Channels
- DC12V Operation
- High Quality Audio & Video
- 250m Range in Ideal Conditions (Requires Line of Sight)
- LED Status to Monitor Transmitter
- 7x LED Signal Strength Meter (RSSI)
- Digital Input for PIR, External Switch etc.
- Volt Free Outputs for both Tamper and Input Channels
- Directional Antennas (Reduced Interference)
- Heavy Duty Wall Bracket for X & Y Movement
- Tamper Monitors Case Switches, External Input & Loss of Transmitter