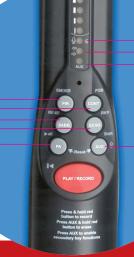

RF Signal Strength Indicators

Record/Play Status

Communications Status

**Auxiliary Key Status** 

Used to emulate RF Devices

Used for auxiliary functions i.e. used with RF Device keys to emulate additional devices and commands