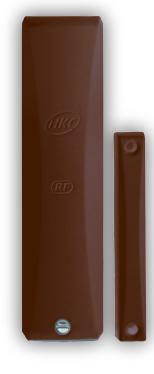

## **RF-Contact detector**

Our experience with Contact Sensors has been combined with our advanced wireless platform to create an outstanding RF-Contact detector.

It has superb RF range in a compact housing.

- Two-way wireless communication
- Contains battery
- Magnetic contact
- Additional alarm & tamper terminals
- Shock Sensor option available
- Available in white & brown
- Resin protected electronics
- Battery: CR123A 3V Lithium
- Quiescent Current: 7μΑ
- Transmit Current: 40mA
- Temperature: -10 to +40°C
- Weight (inc. magnet): 85g
- Size: 122mm x 33mm x 33mm (main unit)
- Size: 78mm x 18mm x 12mm (magnet)
- EN 50131-2-6 Grade 2 Class II
- EN Grade 2
- Environmental Class II

RF-CW (Contact - White)

RF-CB (Contact - Brown)

hank you for considering HKC products for your security system.

For further information in relation to any of our products, please contact us at:

Parkway Business Centre, Ballymount, Dublin 24, Ireland.