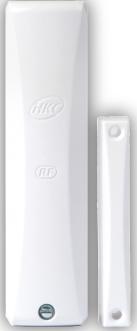

## **RF-Contact detector**

Our experience with Contact Sensors has been combined with our advanced wireless platform to create an outstanding RF-Contact detector.

It has superb RF range in a compact housing.

- Two-way wireless communication
- Contains battery
- Magnetic contact
- Additional alarm & tamper terminals
- Shock Sensor option available
- Available in white & brown
- Resin protected electronics
- Battery: CR123A 3V Lithium
- Quiescent Current: 7μΑ
- Transmit Current: 40mA
- Temperature: -10 to +40°C
- Weight (inc. magnet): 85g
- Size: 122mm x 33mm x 33mm (main unit)
- Size: 78mm x 18mm x 12mm (magnet)
- EN 50131-2-6 Grade 2 Class II
- EN Grade 2
- Environmental Class II

RF-CW (Contact - White)

RF-CB (Contact - Brown)

hank you for considering HKC products for your security system.

For further information in relation to any of our products, please contact us at:

Parkway Business Centre, Ballymount, Dublin 24, Ireland.