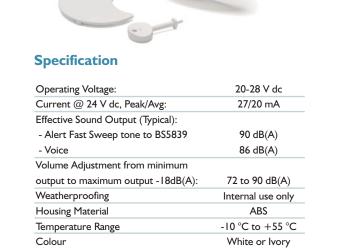

## **Features**

- Sound output 90 dB(A)
- Ultra-Slim base sounder to fit industry-standard detectors
- Omni-directional sound output
- Choice of colour to match detectors
- Installer-friendly connections
- Suitable for ceiling or wall mounting
- Optional front plate for stand-alone use
- No special wiring, easily retro-fitted
- Fully synchronised over multi-zones
- 7 user-definable messages from a library of hundreds
- Approved to EN 54-3