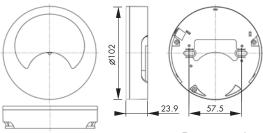

|
|---------------|------------------------------------------------------|
| FC3/ZEP:      | Zone Extension PCB                                   |
|               | (Can only to be used with FC3/MMSP)                  |
| FC3/EP2:      | Extinguishant Interface for use with Sigma XT Panels |
| VMC/02/01/05: | Voice Message Controller (Metal Enclosure            |
|               | c/w FC3/MMSP+FC3/ZEP+5.25A PSU)                      |
| VMC/02/02/02: | Voice Message Controller (Metal Enclosure            |
|               | c/w FC3/MMSP+2.5A PSU)                               |



# **Vimpex Limited**

Star Lane, Great Wakering Essex SS3 0PJ England Tel: +44 (0) 1702 216999 Fax:+44 (0) 1702 216699 E-mail:sales@vimpex.co.uk www.vimpex.co.uk



CERTI



CE



## Installation

Connections



Dimensions (mm)

Screw TB 1.5mm<sup>2</sup>



### DS/MINI-FCPLUS-TD/ISS I

We reserve the right to change or amend any design or specification in line with our policy of continuing development and improvement.