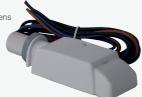

## EXTERNAL MICROWAVE **SENSOR**

The microwave sensor designed for installation to the outside of the light fitting for energy saving. The detection area, hold time and lux sensor are adjustable to suit the installation requirement.

#### **Applications**

- · Commercial Kitchens
- Factories
- Hospitality

Material: Polycarbonate 30.000 Hours Life Expectancy: Working Temperature: -20°C - 60°C

**MSLEDEXT** Non-Corrosive Fittings and Batten Fittings