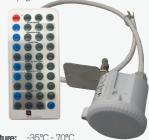

# **LED HI-LO BAY MICROWAVE SENSOR** + REMOTE CONTROL

For full specification see page 49

### **Applications**

- Factories
- Warehouses
- · Leisure Centres

Working Temperature: -35°C - 70°C

| HLBMS    | Hi and Low Bays |
|----------|-----------------|
| HLBMS-RC | Remote Control  |