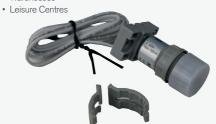

### **DAYLIGHT SENSOR**

For full specification see page 48.

#### **Applications**

- · Factories
- · Warehouses

Material: Polycarbonate Life Expectancy: 50,000 Hours Working Temperature: -35°C - 70°C

HLBDS High and Low Bays