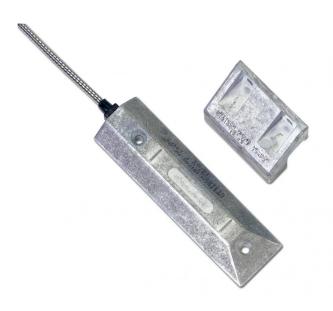

## **Overhead Door Contact, Armoured Cable**

#### **Details**

- Ideal for roller shutter and curtain door applications
- Armoured cable
- Tamper loop

## **Technical specifications**

| General                     |                                 |
|-----------------------------|---------------------------------|
|                             |                                 |
| Application type            | Overhead                        |
| Contact type                | NC                              |
| Connectivity                | 4 wires, 60 cm (armoured cable) |
| Wired/wireless              |                                 |
| Wired-wireless              | Wired                           |
| Electrical                  |                                 |
| Voltage                     | max. 200 VDC                    |
| Physical                    |                                 |
| Colour                      | Grey                            |
| Dimensions magnet           | 78 x 43 x 47 mm                 |
| Dimensions contact / sensor | 175 x 50 x 12 mm                |
| Operating gap               | 84 mm                           |
| Environmental               |                                 |
| Operating temperature       | -10° to +55° C                  |
| IP rating                   | IP40                            |