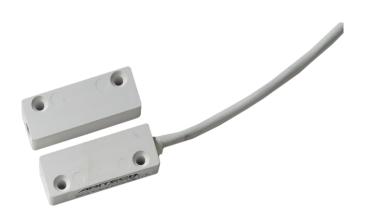

**Product data sheet** 

MM115 Surface mount contact - wired

## MM115 Surface mount contact - wired

## **Technical specifications**

| General              |                       |
|----------------------|-----------------------|
| Application type     | Surface Mount         |
| Contact type         | NC                    |
| Connectivity         | 4 wires, 2 m          |
| Wired/wireless       |                       |
| Wired-wireless       | Wired                 |
| Electrical           |                       |
| Voltage              | 1 to 100 VDC, 150 VAC |
| Contact power        | Max. 10 VA            |
| Switching current    | 1 A                   |
| Physical             |                       |
| Colour               | White                 |
| Dimensions contact / | 38 x 14 x 8.7 mm      |
| sensor               |                       |
| Operating gap        | 15 mm                 |