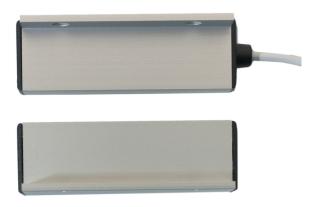

# Surface overhead - angle mount contact

#### **Details**

- Angle contact
- Aluminium housing

## Surface overhead - angle mount contact