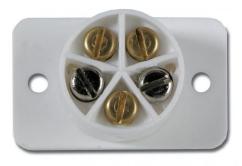

## **CONTACT FLUSH WHITE 5 SCREWSCONTACT FLUSH WHITE 5 SCREWS**

#### **Details**

- Quick fit
- 5 screw terminals
- High impact polystyrene

#### **Technical specifications**

| General               |                         |
|-----------------------|-------------------------|
| Application type      | Recessed Mount          |
| Contact type          | NC                      |
| Connectivity          | 5 screws terminals      |
| Wired/wireless        |                         |
| Wired-wireless        | Wired                   |
| Electrical            |                         |
| Voltage               | 1 to 100 VDC, 125 VAC   |
| Switching current     | max 500mA               |
| Physical              |                         |
| Colour                | White                   |
| Material              | High impact polystyrene |
| Dimensions magnet     | 36 x 22 x 13 mm         |
| Operating gap         | 14 mm                   |
| Environmental         |                         |
| Operating temperature | -40 to 50 °C            |