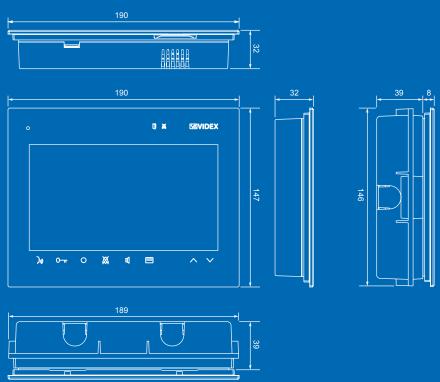

Accessories include flush boxes for both solid wall and dry line wall installation.

**WVIDEX**®