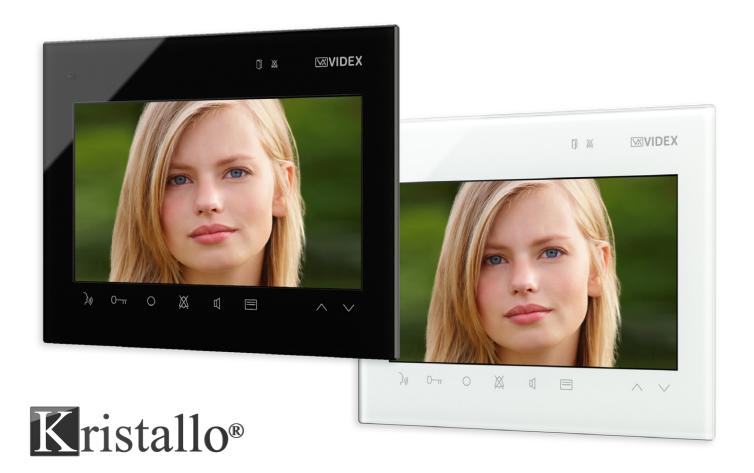

## 7" COLOUR VIDEOPHONE

**KRV7 KRISTALLO SERIES** 

Available in a white or black finish in both surface and flush mounting options.

The 7" TFT LCD colour video monitor complements the existing range of Kristallo videophones and audio apartment stations. Providing a larger screen and features such as touch sensitive controls, hands-free speech with simplex function, entrance recall, door release, a timed do not disturb function and the ability to intercommunicate between multiple devices.

The 7" video monitor with an 800x480 pixel resolution full colour active matrix LCD screen is designed primarily for low and high-rise private developments and individual houses where an attractive functional video monitor is desirable.

## Features include:

- Handsfree duplex speech to entrances and other Kristallo line intercom units.
- Timed 'Do Not Disturb' function with call reject feature.
- Door open and Privacy LED's.
- Programmable number of rings, auxiliary output time, privacy time and call melody.
- Door release button, auxiliary output and local door bell facility.
- Door recall to activate the camera and speech without first being called.