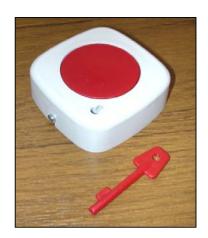

Fig. 1- KP7 Latching Centre Push Panic Button

Fig. 2 - KP8 Non Latch Centre Push Panic Button

Length Width Height Dimensions 57 57 19mm

### Tampers:

Stainless Steel

Red Plastic reset key provided