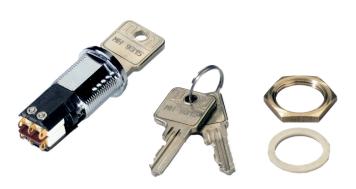

## **Product data sheet**

KA150

**Keyswitch - Latching - 3 Keys** 

#### **Details**

- Special high quality keyswiches
- Standard equipped with: 3 Keys A double change-over contact -Mounting accessories
- $\bullet\,$  KA 150/157 should be used in conjunction with KL838

## **Technical specifications**

| General             |                 |
|---------------------|-----------------|
| Accessory group     | Key switch      |
| Туре                | Standard        |
| Physical            |                 |
| Physical dimensions | 91 x 45 x 22 mm |
| Net weight          | 160 g           |
| Material            |                 |
|                     | Brass           |
| Finish              |                 |
|                     | Dull nickel     |
| Weight              |                 |
|                     | Approx. 160 g   |
| Electrical strength |                 |
|                     | >500 V          |