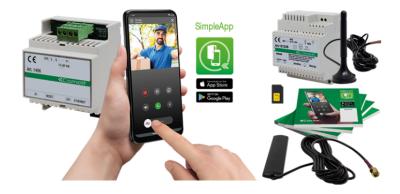

## **MULTI-USER CALL FORWARDING MODULE KIT, SB2**

Kit for forwarding video entry phone calls to smartphones/tablets in a Simplebus 2 system, with a year's connection included. The kit is suitable for installation in apartment blocks and supports up to 50 apartments with 15 enabled users for each apartment. If there are more than 50 apartments, several kits can be used. SimpleApp, available to download free of charge from the Google and Apple stores, can be used to answer calls remotely and to send door opening commands. Call receipt on the app is available if at least one Comelit internal unit is installed inside the apartment. The Kit consists of 1 art. 1406, call forwarding module for Simplebus 2 system; 1 art. 1407, gateway with 4G data SIM a year's usage included, for connection to the internet; 1 art. 1212/B power supply unit for powering all the devices in the kit. All products are designed for DIN rail mounting.