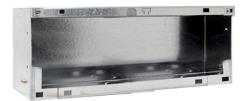

# FLUSH-MOUNT BOX FOR FRONT PANEL ACCESS., 4 COLUMNS

Flush-mounted box for Switch front plate accessory with 4 button columns, galvanised steel finish. Dimensions (L  $\times$  H  $\times$  D): 383  $\times$  110.5  $\times$  56 mm.

## FLUSH-MOUNT BOX FOR FRONT PANEL ACCESS., 4 COLUMNS

| Height (mm)        | 110.5 |
|--------------------|-------|
| Width (mm)         | 383   |
| Depth (mm)         | 56    |
| Product weight (g) | 780   |