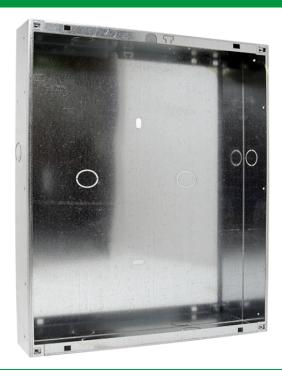

# **FLUSH-MOUNTED BOX FOR FRONT PANEL W/ 55-60-65**

Flush-mounted box for Switch front panels art. IX0555, IX0560, IX0565 with 55-60-65 buttons, galvanised steel finish. Dimensions (L  $\times$  H  $\times$  D): 469  $\times$  476  $\times$  56 mm.

# FLUSH-MOUNTED BOX FOR FRONT PANEL W/ 55-60-65 MAIN FEATURES Height (mm) 476 Width (mm) 469

| GENERAL DATA                |                   |
|-----------------------------|-------------------|
| Type of finishing materials | Steel zinc coated |
| Product color               | Steel             |