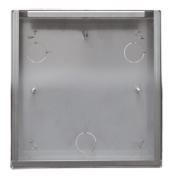

## **HOUSING FOR FRONT PLATE W/ 1-2-3-4 BUTTONS**

Surface-mounted casing for entrance panels art. IX0101, IX0102, IX0103 and IX0104 with 1-2-3-4 buttons.