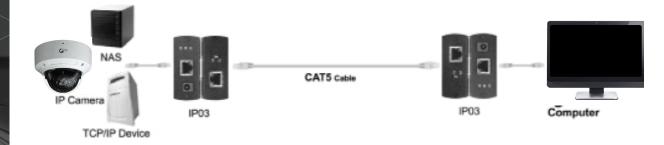

# **IP03**

#### Active IP Extender Kit 5e Cable DC 5V



### **Key Features**

- Send an IP video Signa, or any TCP/IP Device, over Category 5e UTP Cable
- Active System, Includes the Transmitter, Receiver and Power Supply Units
- Plug and Play Connectivity
- Long Range Transmission up to 600 Metres (Max)

## System Topology



### **Technical Specification**

| Model Number            | IP03                       |
|-------------------------|----------------------------|
| Link Cable Connector    | RJ45                       |
| Link Cable Distance     | 1200m (Max)                |
| Link Speed              | 50 Mbps (Max)              |
| Ethernet Connector      | RJ45                       |
| Ethernet Cable Distance | 100m (Max)                 |
| Ethernet Speed          | 10M / 100Mbps              |
| Power Supply            | DC 5V / 2000mA / Regulated |
| Power Consumption       | 750mA (Max)                |
| Weight                  | 220g                       |
| Dimensions (W x H x D)  | 145 x 67 x 27 (mm)         |

Genie CCTV reserves the right to change specifications without notice. Please co