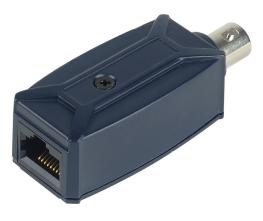

# **IP01**

#### Passive IP Extender Kit

IP01

## **Key Features**

- Send an IP video Signal over Existing Coaxial Cable
- Pasive System No Power Required
- Exceeds the IEE802.3 10BaseT Next (Near End Crosstalk) Specification, Isolates the

Reciever from the Transmitted Signal.

- Transmission up to 100 Meters (Max)
- Two Pieces per Kit

#### **Technical Specification**

| Model Number                       | IP01                                                                                               |
|------------------------------------|----------------------------------------------------------------------------------------------------|
| Video Input (BNC Female Connector) | 1                                                                                                  |
| Connector                          | BNC Female Connector to RJ45 Jack                                                                  |
| Impedance                          | $50\Omega$ to dual $100\Omega$ or $75\Omega$ to dual $100\Omega$ or $93\Omega$ to dual $100\Omega$ |
| Crosstalk                          | > 30dB                                                                                             |
| Cable                              | Coax Cable (RG59)                                                                                  |
| Dimensions (W x H x D)             | 69 x 25 x 22 (mm)                                                                                  |