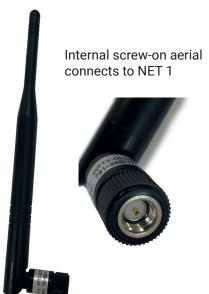

## IGSM4G/IP router modem

Only required if 4G aerial needs to go on roof, max 80 metres from IPGUARD (usually in top floor riser), ZAN1055 external aerial and AR122 PSU included.

ZAN1055 Connects to NET 1. Always required if 4G signal to IGSM4G Router is low but obviously recommended to get best signal available.

Only these LED's are relevant indicators for IPGUARD remote router operation.

ZAN1055 external aerial screw-on connection.

Note. The IGSM4G must be fitted in a dry and weather protected location.