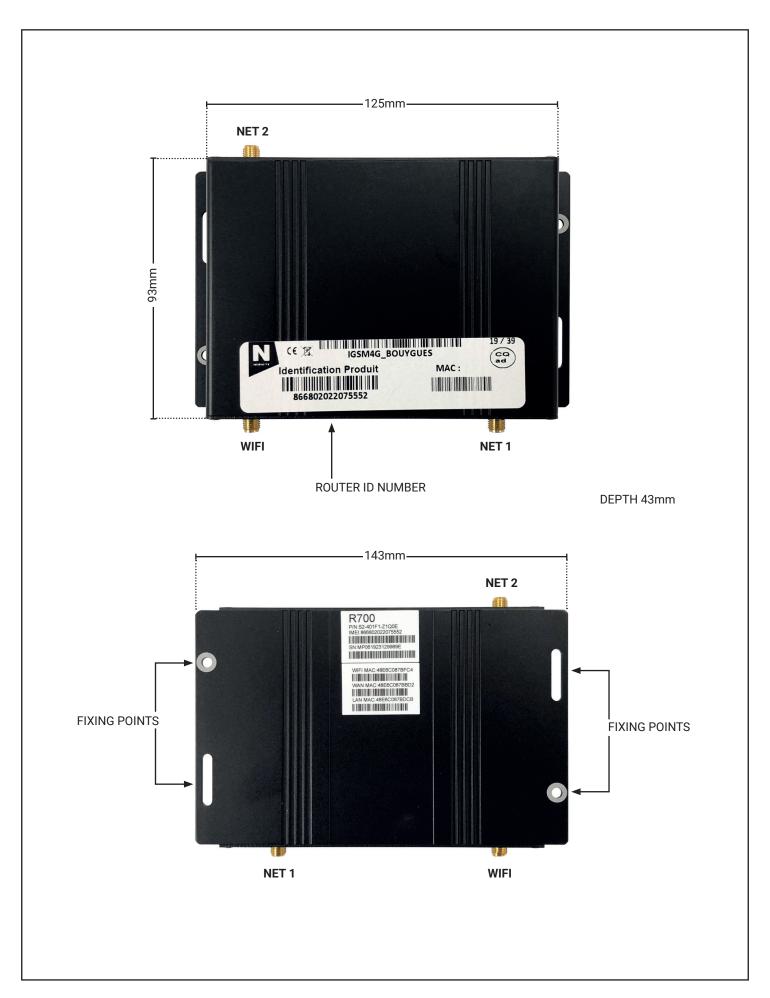

## IGSM4G/IP router modem

Only required if 4G aerial needs to go on roof, max 80 metres from IPGUARD (usually in top floor riser), ZAN1055 external aerial and AR122 PSU included.

ZAN1055 Connects to NET 1. Always required if 4G signal to IGSM4G Router is low but obviously recommended to get best signal available.

Only these LED's are relevant indicators for IPGUARD remote router operation.

ZAN1055 external aerial screw-on connection.

Note. The IGSM4G must be fitted in a dry and weather protected location.

## Bracket, aerial and RG58 coaxial cable (5 metres) included

08000 156496
sales@ipdoorentry.co.uk
www.ipdoorentry.co.uk
f ☐ ipdoorentry

IP Door Entry Limited Unit DC4 Prologis Park Eastman Way Hemel Hempstead HP2 7DU