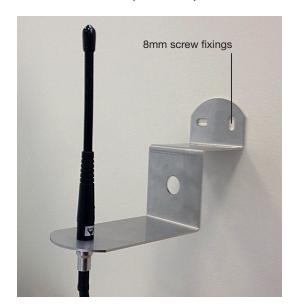

## IGSM4G/IP router modem

Only required if 4G aerial needs to go on roof, max 80 metres from IPGUARD (usually in top floor riser), ZAN1055 external aerial and AR122 PSU included.

ZAN1055 Connects to NET 1. Always required if 4G signal to IGSM4G Router is low but obviously recommended to get best signal available.

## Bracket, aerial and RG58 coaxial cable (5 metres) included

08000 156496
sales@ipdoorentry.co.uk
www.ipdoorentry.co.uk
f ☐ ipdoorentry

IP Door Entry Limited Unit DC4 Prologis Park Eastman Way Hemel Hempstead HP2 7DU