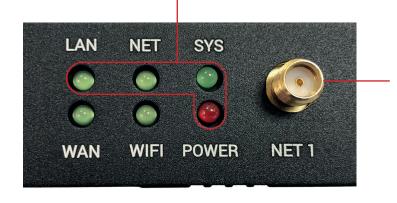

Only these LED's are relevant indicators for IPGUARD remote router operation.

ZAN1055 external aerial screw-on connection.

Note. The IGSM4G must be fitted in a dry and weather protected location.