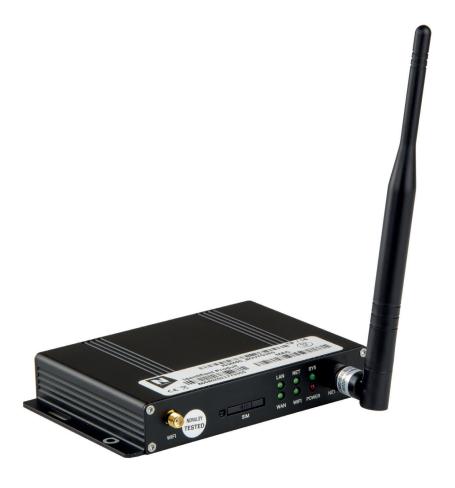

## IGSM4G/IP router modem

Only required if 4G aerial needs to go on roof, max 80 metres from IPGUARD (usually in top floor riser), ZAN1055 external aerial and AR122 PSU included.

ZAN1055 Connects to NET 1. Always required if 4G signal to IGSM4G Router is low but obviously recommended to get best signal available.

Only these LED's are relevant indicators for IPGUARD remote router operation.

ZAN1055 external aerial screw-on connection.

Note. The IGSM4G must be fitted in a dry and weather protected location.