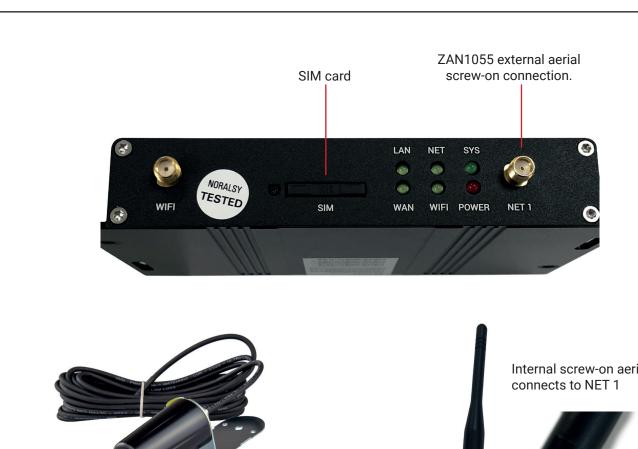

## IGSM4G/IP router modem

Only required if 4G aerial needs to go on roof, max 80 metres from IPGUARD (usually in top floor riser), ZAN1055 external aerial and AR122 PSU included.

ZAN1055 Connects to NET 1. Always required if 4G signal to IGSM4G Router is low but obviously recommended to get best signal available.

Only these LED's are relevant indicators for IPGUARD remote router operation.

ZAN1055 external aerial screw-on connection.

Note. The IGSM4G must be fitted in a dry and weather protected location.