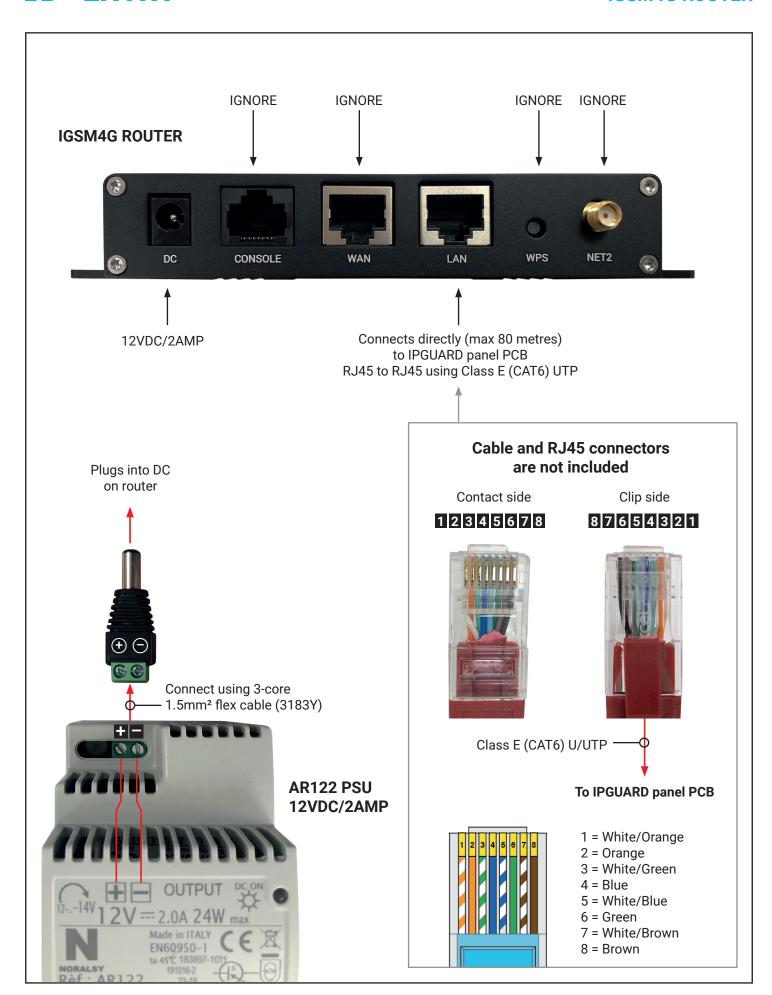

## IGSM4G/IP router modem

Only required if 4G aerial needs to go on roof, max 80 metres from IPGUARD (usually in top floor riser), ZAN1055 external aerial and AR122 PSU included.

ZAN1055 Connects to NET 1. Always required if 4G signal to IGSM4G Router is low but obviously recommended to get best signal available.

Only these LED's are relevant indicators for IPGUARD remote router operation.

ZAN1055 external aerial screw-on connection.

Note. The IGSM4G must be fitted in a dry and weather protected location.

## Bracket, aerial and RG58 coaxial cable (5 metres) included

08000 156496
sales@ipdoorentry.co.uk
www.ipdoorentry.co.uk
f ☐ ipdoorentry

IP Door Entry Limited Unit DC4 Prologis Park Eastman Way Hemel Hempstead HP2 7DU