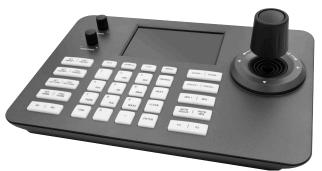

## Product Code: HDVIPCPTZC

Description:

Pan Tilt Zoom 3D Joystick Camera Controller with Integrated LCD display for use with HDVIPCPTZ

## Keyboard for Programming and Camera Control

Integrated LCD Display Powered VIA 12V or PoE