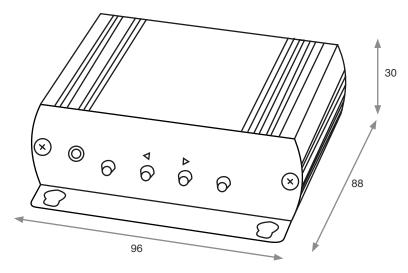

Dimensions (W x H x D)

96 x 30 x 88mm

Genie CCTV reserves the right to change specifications without notice. Please contact your representative to confirm current specifications.

## Dimensions (mm)

Genie CCTV LTD. CCTV House, City Park, Watchmead, Welwyn Garden City Hertfordshire, AL7 1LT, United Kingdom

www.geniecctv.com sales@geniecctv.com

**(** +44 (0) 1707 330 541