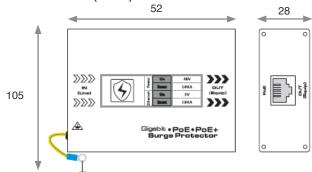

## **Technical Specification**

| Model Number               | GSP1000                                          |
|----------------------------|--------------------------------------------------|
| Rated working voltage      | 48V                                              |
| Maximum continuous working | 57V                                              |
| Nominal Discharge          | 5KA                                              |
| Maximum Discharge          | 10KA                                             |
| Limiting Voltage Between   | corewire-corewire ≤ 68V<br>corewire-earth ≤ 500V |
| Insulation Resistance      | ≥ 0.4M                                           |
| Data Rate (Max)            | ≤ 0.5 dB                                         |
| Transmission Rate          | 1000 Mbps                                        |
| Reacting Time              | ≤ 1ns                                            |
| Protective lines           | 1/2,3/6,4/5,7/8                                  |
| Working Temperature        | 0°C to 55°C                                      |
| Storage Temperature        | -20°C to                                         |
| Humidity (Non-Condensing)  | 0-95%                                            |
| Weight                     | 157g                                             |
| Dimensions (L x W x H)     | 105mm x 52mm x 28mm (Includes Interface Length)  |
| Outershell                 | Aluminium                                        |
| MTBF                       | >30000h                                          |

# Dimensions (mm)

Genie CCTV LTD. CCTV House, City Park, Watchmead, Welwyn Garden City Hertfordshire, AL7 1LT, United Kingdom