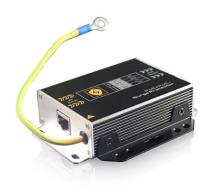

### Gigabite PoE Surge Protector

The GSP1000 is a Surge Protector designed for both network and power. Supports 10/100/1000 PoE Ports.

# **Key Features**

- Based on IEC61643-21:2000 Standard
- PoE and PoE+ Protection, Compatible with End-span and Mid-Span
- Multi Level Protection and quick reacting time
- Extend line to ground for grounding mode
- Aluminum Casing
- Clearly Marked
- Simple Installation