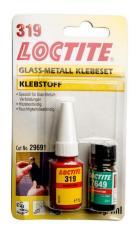

## GS303 Adhesive Kit (Glue & Cleaning towels) for piezo glassbreak detector

This special adhesive kit for the Aritech glass break detector series GS300 enables high-strenght joints between glass and metal.

## **Technical specifications**

| General         |                    |
|-----------------|--------------------|
| Accessory group | Glassbreak sensors |
| Туре            | Spare part         |
| Glue            |                    |
|                 | 5g                 |
| Activator       |                    |
|                 | 4 ml               |
| Cleaning towels |                    |
|                 | 20                 |