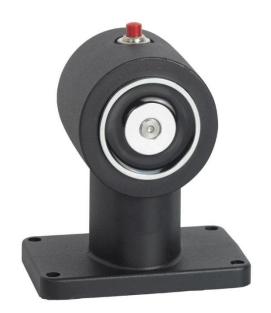

## GD830F-24

# Floor mount door retaining magnet with override button 24Vdc

This door retaining magnet is used to hold open doors that normally spring close. Can be linked to a fire alarm system to enable automatic closure of the door upon alarm signal. Ideal for schools, colleges, hospitals, hotels etc.

#### **Features**

- Floor mount
- Includes armature plate and fixings
- · Complete with override button
- Metal housing
- · Black powder coated finish
- Anti residual magnetism feature