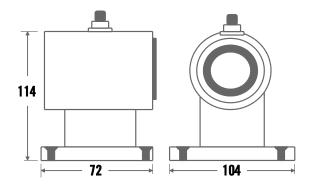

### **Technical Information**

Up to 36kg (80lb) holding force

Voltage: 24VdcCurrent: 60mA