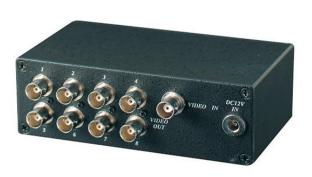

## **Coaxial Distributor**

GCD08HD

## **Key Features**

- Red LED Power On/Power Off
- For Connection To Video Cameras, Multiplexers, DVR's etc.
- 12V DC Power Supply Included

## **Technical Specification**

| Model Number           | GCD08HD                  |
|------------------------|--------------------------|
| Video Input Channel    | 1                        |
| Video Output Channel   | 8                        |
| Audio Input Channel    | Not Available            |
| Audio Output Channel   | Not Available            |
| Video Input Level      | 0.8 ~ 1.2V p-p 75 Ohm    |
| Video Output Level     | 1V p-p (Standard) 75 Ohm |
| Video Bandwidth        | 10Hz - 10MHz             |
| Transmission Range     | 200 Metres Maximum       |
| Power Supply           | DC12V                    |
| Power Consumption      | 500mA                    |
| Material               | Metal & ABS Black        |
| Dimensions (W x H x L) | 84 x 44 134cm            |
| Weight                 | 500g                     |