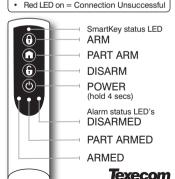

## Premier Elite SmartKey User Guide

- 1. To turn on press and hold for 4 secs.
- 2. To Arm press (1).
- 3. To Part Arm press ().
- 4. To Disarm press 6.
- 5. To activate Panic Alarm press (and b) hold together for 4 secs.
- To turn off press and hold for 4 secs.
  Note: The SmartKey will power off after
  seconds of no activity.

## ALARM STATUS LED's

- Green LED on = Disarmed
- Orange LED flashing = Part Arming
- · Orange LED on = Part Armed
- Red LED flashing = Arming
- · Red LED on = Armed
- · All 3 LED's flashing together = Alarm
  - All 3 LED's cycling = Panic Alarm

## SMARTKEY STATUS LED

• Green LED on = Connection successful

INS469-2

Designed to Perform