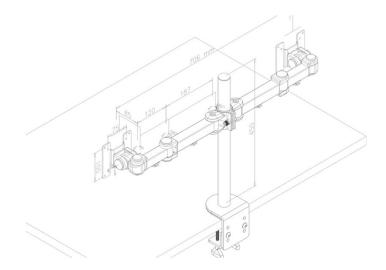

#### Overview

The FPMA-D960D is an LCD/TFT dual desk mount which allows you to mount two LCD screens up to 26" to a desk. As the bracket has three pivots, this model allows users to swing, tilt and turn the LCD screen for maximum efficiency and comfort. The height adjustment is up to 45 cm and can be changed manually.

The desk mount can easily be attached using the universal VESA 75x75 or 100x100 hole pattern.

## **Specifications**

| 1 | Pr | 00 | luc | t te | eat | ur | es |
|---|----|----|-----|------|-----|----|----|
|   |    |    |     |      |     |    |    |

| Color:                    | Black         |
|---------------------------|---------------|
| Max. Weight:              | 12 kg (26lbs) |
| Screen size support:      | 10" - 26"     |
| Height:                   | 0-45 cm       |
| Depth:                    | 10-43 cm      |
| Amt of mountable screens: | 2             |
| VESA minimum              | 75x75 mm      |
| VESA maximum              | 100x100 mm    |
| Supported products        |               |
| TVM-1700                  |               |
| TVM-1900                  |               |
| TVM-2200                  |               |
| UVM-2600                  |               |