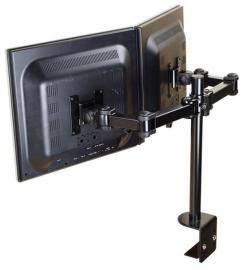

## FPMA-D960D

LCD/TFT VESA dual desk mount for 2 screens up to 26" (65 cm)

#### Overview

The FPMA-D960D is an LCD/TFT dual desk mount which allows you to mount two LCD screens up to 26" to a desk. As the bracket has three pivots, this model allows users to swing, tilt and turn the LCD screen for maximum efficiency and comfort. The height adjustment is up to 45 cm and can be changed manually.

#### **Standard Features**

- Supports two monitors up to 26"
- VESA compatible
- · Adjustable 3 pivot desk mount
- Tilt 180°
- Rotation 360°
- Swivel 180°